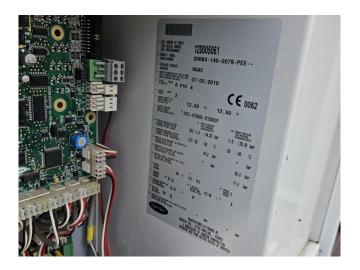

### **Specifications**

| Brand                | Carrier                 |
|----------------------|-------------------------|
| Туре                 | 30 RBS 140              |
| Product type         | Air Cooled Chiller      |
| Capacity kW          | 134,3                   |
| Capacity Tons        | 38,2                    |
| Refrigerant          | Freon                   |
| Refrigerant Type     | R410a                   |
| Pump                 | /                       |
| Weight in kg.        | 951 kg                  |
| Sizes                | 2270x2280x1320 mm       |
|                      | (LxWxH)                 |
| Compressor(s) type & | x4 Copeland ZP154KQE-   |
| model                | TFD-604                 |
| Display              | Carrier Pro-Dialog Plus |
| Number of fans       | 2                       |
| Fan specifications   | 50 Hz - 970/480 RPM -   |
|                      | 1,4/0,2 kW              |
| Remarks              | Y.o.b. 2010             |
| Stock                | 1                       |
|                      |                         |

#### **Used Carrier 30 RBS 140**

Used Carrier 30 RBS 140 air-cooled chiller on R410a. Complete with 4 Copeland ZP154KQE-TFD-604 scroll compressors, condenser with 2 Carrier PA0AA02A02 fans - 50 Hz - 970/480 RPM - 1,4/0,2 kW, brazed heat exchanger as evaporator, Grundfos ERCD AC 30 water pump, expansion vessel and a control cabinet with a Carrier Pro-Dialog Plus. \*Why choose for HOSBV? We are not only the largest used refrigeration specialist in Europe, but also, we deliver all equipment solely if it has passed our extensive test. Warranty and industrial cleaning are included in your purchase. \*If requested we are happy to arrange your shipment.