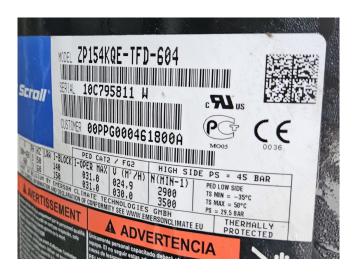

### **Specifications**

| Brand                | Carrier                 |
|----------------------|-------------------------|
| Туре                 | 30 RBS 140              |
| Product type         | Air Cooled Chiller      |
| Capacity kW          | 134,3                   |
| Capacity Tons        | 38,2                    |
| Refrigerant          | Freon                   |
| Refrigerant Type     | R410a                   |
| Pump                 | /                       |
| Weight in kg.        | 951 kg                  |
| Sizes                | 2270x2280x1320 mm       |
|                      | (LxWxH)                 |
| Compressor(s) type & | x4 Copeland ZP154KQE-   |
| model                | TFD-604                 |
| Display              | Carrier Pro-Dialog Plus |
| Number of fans       | 2                       |
| Fan specifications   | 50 Hz - 970/480 RPM -   |
|                      | 1,4/0,2 kW              |
| Remarks              | Y.o.b. 2010             |
| Stock                | 1                       |
|                      |                         |

#### **Used Carrier 30 RBS 140**

Used Carrier 30 RBS 140 air-cooled chiller on R410a. Complete with 4 Copeland ZP154KQE-TFD-604 scroll compressors, condenser with 2 Carrier PA0AA02A02 fans - 50 Hz - 970/480 RPM - 1,4/0,2 kW, brazed heat exchanger as evaporator, Grundfos ERCD AC 30 water pump, expansion vessel and a control cabinet with a Carrier Pro-Dialog Plus. \*Why choose for HOSBV? We are not only the largest used refrigeration specialist in Europe, but also, we deliver all equipment solely if it has passed our extensive test. Warranty and industrial cleaning are included in your purchase. \*If requested we are happy to arrange your shipment.