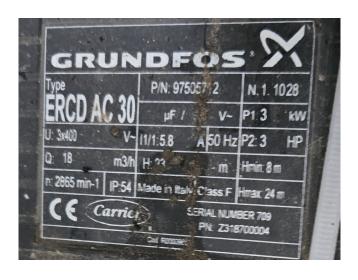

#### **Used Carrier 30 RBS 140**

Used Carrier 30 RBS 140 air-cooled chiller on R410a. Complete with 4 Copeland ZP154KQE-TFD-604 scroll compressors, condenser with 2 Carrier PA0AA02A02 fans - 50 Hz - 970/480 RPM - 1,4/0,2 kW, brazed heat exchanger as evaporator, Grundfos ERCD AC 30 water pump, expansion vessel and a control cabinet with a Carrier Pro-Dialog Plus. \*Why choose for HOSBV? We are not only the largest used refrigeration specialist in Europe, but also, we deliver all equipment solely if it has passed our extensive test. Warranty and industrial cleaning are included in your purchase. \*If requested we are happy to arrange your shipment.