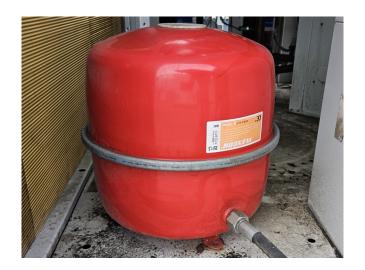

#### **Used Carrier 30 RBS 140**

Used Carrier 30 RBS 140 air-cooled chiller on R410a. Complete with 4 Copeland ZP154KQE-TFD-604 scroll compressors, condenser with 2 Carrier PA0AA02A02 fans - 50 Hz - 970/480 RPM - 1,4/0,2 kW, brazed heat exchanger as evaporator, Grundfos ERCD AC 30 water pump, expansion vessel and a control cabinet with a Carrier Pro-Dialog Plus. \*Why choose for HOSBV? We are not only the largest used refrigeration specialist in Europe, but also, we deliver all equipment solely if it has passed our extensive test. Warranty and industrial cleaning are included in your purchase. \*If requested we are happy to arrange your shipment.