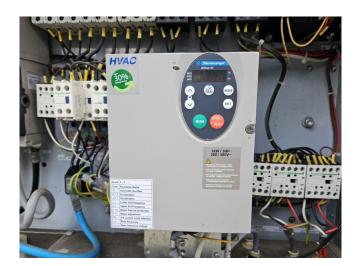

#### **Used Carrier 30 RBS 140**

Used Carrier 30 RBS 140 air-cooled chiller on R410a. Complete with 4 Copeland ZP154KQE-TFD-604 scroll compressors, condenser with 2 Carrier PA0AA02A02 fans - 50 Hz - 970/480 RPM - 1,4/0,2 kW, brazed heat exchanger as evaporator, Grundfos ERCD AC 30 water pump, expansion vessel and a control cabinet with a Carrier Pro-Dialog Plus. \*Why choose for HOSBV? We are not only the largest used refrigeration specialist in Europe, but also, we deliver all equipment solely if it has passed our extensive test. Warranty and industrial cleaning are included in your purchase. \*If requested we are happy to arrange your shipment.