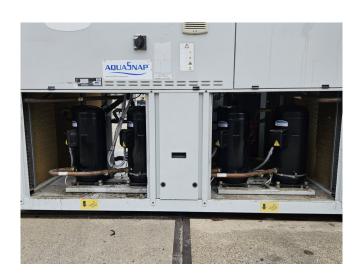

#### **Used Carrier 30 RBS 140**

Used Carrier 30 RBS 140 air-cooled chiller on R410a. Complete with 4 Copeland ZP154KQE-TFD-604 scroll compressors, condenser with 2 Carrier PA0AA02A02 fans - 50 Hz - 970/480 RPM - 1,4/0,2 kW, brazed heat exchanger as evaporator, Grundfos ERCD AC 30 water pump, expansion vessel and a control cabinet with a Carrier Pro-Dialog Plus. \*Why choose for HOSBV? We are not only the largest used refrigeration specialist in Europe, but also, we deliver all equipment solely if it has passed our extensive test. Warranty and industrial cleaning are included in your purchase. \*If requested we are happy to arrange your shipment.