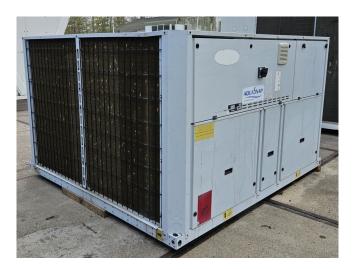

#### **Used Carrier 30 RBS 140**

Used Carrier 30 RBS 140 air-cooled chiller on R410a. Complete with 4 Copeland ZP154KQE-TFD-604 scroll compressors, condenser with 2 Carrier PA0AA02A02 fans - 50 Hz - 970/480 RPM - 1,4/0,2 kW, brazed heat exchanger as evaporator, Grundfos ERCD AC 30 water pump, expansion vessel and a control cabinet with a Carrier Pro-Dialog Plus. \*Why choose for HOSBV? We are not only the largest used refrigeration specialist in Europe, but also, we deliver all equipment solely if it has passed our extensive test. Warranty and industrial cleaning are included in your purchase. \*If requested we are happy to arrange your shipment.