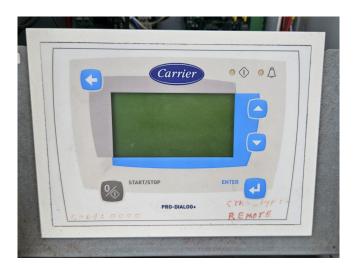

### **Specifications**

| Brand                | Carrier                 |
|----------------------|-------------------------|
| Туре                 | 30 RBS 140              |
| Product type         | Air Cooled Chiller      |
| Capacity kW          | 134,3                   |
| Capacity Tons        | 38,2                    |
| Refrigerant          | Freon                   |
| Refrigerant Type     | R410a                   |
| Pump                 | /                       |
| Weight in kg.        | 951 kg                  |
| Sizes                | 2270x2280x1320 mm       |
|                      | (LxWxH)                 |
| Compressor(s) type & | x4 Copeland ZP154KQE-   |
| model                | TFD-604                 |
| Display              | Carrier Pro-Dialog Plus |
| Number of fans       | 2                       |
| Fan specifications   | 50 Hz - 970/480 RPM -   |
|                      | 1,4/0,2 kW              |
| Remarks              | Y.o.b. 2010             |
| Stock                | 1                       |
|                      |                         |

#### **Used Carrier 30 RBS 140**

Used Carrier 30 RBS 140 air-cooled chiller on R410a. Complete with 4 Copeland ZP154KQE-TFD-604 scroll compressors, condenser with 2 Carrier PA0AA02A02 fans - 50 Hz - 970/480 RPM - 1,4/0,2 kW, brazed heat exchanger as evaporator, Grundfos ERCD AC 30 water pump, expansion vessel and a control cabinet with a Carrier Pro-Dialog Plus. \*Why choose for HOSBV? We are not only the largest used refrigeration specialist in Europe, but also, we deliver all equipment solely if it has passed our extensive test. Warranty and industrial cleaning are included in your purchase. \*If requested we are happy to arrange your shipment.