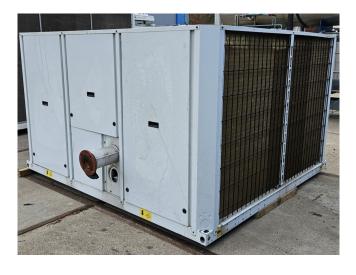

#### **Used Carrier 30 RBS 140**

Used Carrier 30 RBS 140 air-cooled chiller on R410a. Complete with 4 Copeland ZP154KQE-TFD-604 scroll compressors, condenser with 2 Carrier PA0AA02A02 fans - 50 Hz - 970/480 RPM - 1,4/0,2 kW, brazed heat exchanger as evaporator, Grundfos ERCD AC 30 water pump, expansion vessel and a control cabinet with a Carrier Pro-Dialog Plus. \*Why choose for HOSBV? We are not only the largest used refrigeration specialist in Europe, but also, we deliver all equipment solely if it has passed our extensive test. Warranty and industrial cleaning are included in your purchase. \*If requested we are happy to arrange your shipment.