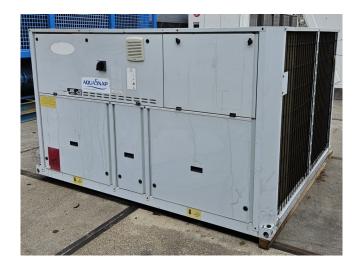

### **Specifications**

| Brand                | Carrier                 |
|----------------------|-------------------------|
| Туре                 | 30 RBS 140              |
| Product type         | Air Cooled Chiller      |
| Capacity kW          | 134,3                   |
| Capacity Tons        | 38,2                    |
| Refrigerant          | Freon                   |
| Refrigerant Type     | R410a                   |
| Pump                 | /                       |
| Weight in kg.        | 951 kg                  |
| Sizes                | 2270x2280x1320 mm       |
|                      | (LxWxH)                 |
| Compressor(s) type & | x4 Copeland ZP154KQE-   |
| model                | TFD-604                 |
| Display              | Carrier Pro-Dialog Plus |
| Number of fans       | 2                       |
| Fan specifications   | 50 Hz - 970/480 RPM -   |
|                      | 1,4/0,2 kW              |
| Remarks              | Y.o.b. 2010             |
| Stock                | 1                       |
|                      |                         |

#### **Used Carrier 30 RBS 140**

Used Carrier 30 RBS 140 air-cooled chiller on R410a. Complete with 4 Copeland ZP154KQE-TFD-604 scroll compressors, condenser with 2 Carrier PA0AA02A02 fans - 50 Hz - 970/480 RPM - 1,4/0,2 kW, brazed heat exchanger as evaporator, Grundfos ERCD AC 30 water pump, expansion vessel and a control cabinet with a Carrier Pro-Dialog Plus. \*Why choose for HOSBV? We are not only the largest used refrigeration specialist in Europe, but also, we deliver all equipment solely if it has passed our extensive test. Warranty and industrial cleaning are included in your purchase. \*If requested we are happy to arrange your shipment.