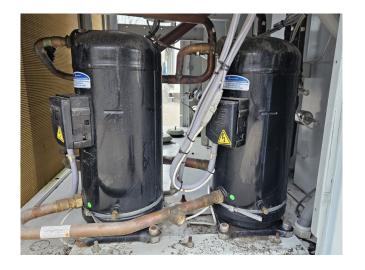

#### **Used Carrier 30 RBS 140**

Used Carrier 30 RBS 140 air-cooled chiller on R410a. Complete with 4 Copeland ZP154KQE-TFD-604 scroll compressors, condenser with 2 Carrier PA0AA02A02 fans - 50 Hz - 970/480 RPM - 1,4/0,2 kW, brazed heat exchanger as evaporator, Grundfos ERCD AC 30 water pump, expansion vessel and a control cabinet with a Carrier Pro-Dialog Plus. \*Why choose for HOSBV? We are not only the largest used refrigeration specialist in Europe, but also, we deliver all equipment solely if it has passed our extensive test. Warranty and industrial cleaning are included in your purchase. \*If requested we are happy to arrange your shipment.