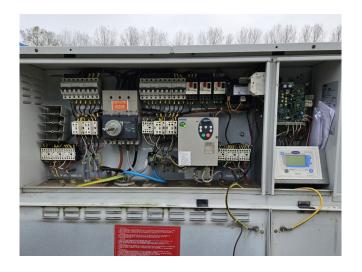

#### **Used Carrier 30 RBS 140**

Used Carrier 30 RBS 140 air-cooled chiller on R410a. Complete with 4 Copeland ZP154KQE-TFD-604 scroll compressors, condenser with 2 Carrier PA0AA02A02 fans - 50 Hz - 970/480 RPM - 1,4/0,2 kW, brazed heat exchanger as evaporator, Grundfos ERCD AC 30 water pump, expansion vessel and a control cabinet with a Carrier Pro-Dialog Plus. \*Why choose for HOSBV? We are not only the largest used refrigeration specialist in Europe, but also, we deliver all equipment solely if it has passed our extensive test. Warranty and industrial cleaning are included in your purchase. \*If requested we are happy to arrange your shipment.