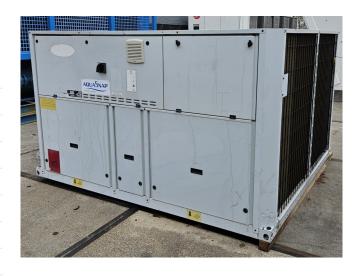

### **Specifications**

| Brand                | Carrier                 |
|----------------------|-------------------------|
| Туре                 | 30 RBS 140              |
| Product type         | Air Cooled Chiller      |
| Capacity kW          | 134,3                   |
| Capacity Tons        | 38,2                    |
| Refrigerant          | Freon                   |
| Refrigerant Type     | R410a                   |
| Pump                 | /                       |
| Weight in kg.        | 951 kg                  |
| Sizes                | 2270x2280x1320 mm       |
|                      | (LxWxH)                 |
| Compressor(s) type & | x4 Copeland ZP154KQE-   |
| model                | TFD-604                 |
| Display              | Carrier Pro-Dialog Plus |
| Number of fans       | 2                       |
| Fan specifications   | 50 Hz - 970/480 RPM -   |
|                      | 1,4/0,2 kW              |
| Remarks              | Y.o.b. 2010             |
| Stock                | 1                       |
|                      |                         |

#### **Used Carrier 30 RBS 140**

Used Carrier 30 RBS 140 air-cooled chiller on R410a. Complete with 4 Copeland ZP154KQE-TFD-604 scroll compressors, condenser with 2 Carrier PA0AA02A02 fans - 50 Hz - 970/480 RPM - 1,4/0,2 kW, brazed heat exchanger as evaporator, Grundfos ERCD AC 30 water pump, expansion vessel and a control cabinet with a Carrier Pro-Dialog Plus. \*Why choose for HOSBV? We are not only the largest used refrigeration specialist in Europe, but also, we deliver all equipment solely if it has passed our extensive test. Warranty and industrial cleaning are included in your purchase. \*If requested we are happy to arrange your shipment.