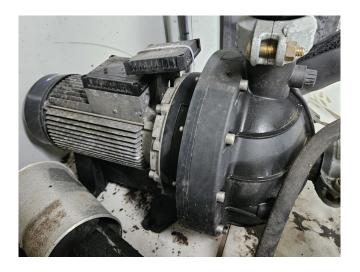

#### **Used Carrier 30 RBS 140**

Used Carrier 30 RBS 140 air-cooled chiller on R410a. Complete with 4 Copeland ZP154KQE-TFD-604 scroll compressors, condenser with 2 Carrier PA0AA02A02 fans - 50 Hz - 970/480 RPM - 1,4/0,2 kW, brazed heat exchanger as evaporator, Grundfos ERCD AC 30 water pump, expansion vessel and a control cabinet with a Carrier Pro-Dialog Plus. \*Why choose for HOSBV? We are not only the largest used refrigeration specialist in Europe, but also, we deliver all equipment solely if it has passed our extensive test. Warranty and industrial cleaning are included in your purchase. \*If requested we are happy to arrange your shipment.