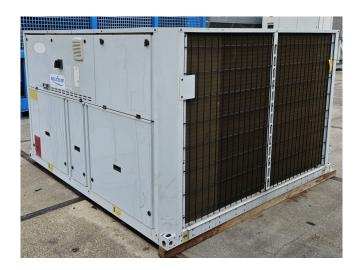

### **Specifications**

| Brand                | Carrier                 |
|----------------------|-------------------------|
| Туре                 | 30 RBS 140              |
| Product type         | Air Cooled Chiller      |
| Capacity kW          | 134,3                   |
| Capacity Tons        | 38,2                    |
| Refrigerant          | Freon                   |
| Refrigerant Type     | R410a                   |
| Pump                 | /                       |
| Weight in kg.        | 951 kg                  |
| Sizes                | 2270x2280x1320 mm       |
|                      | (LxWxH)                 |
| Compressor(s) type & | x4 Copeland ZP154KQE-   |
| model                | TFD-604                 |
| Display              | Carrier Pro-Dialog Plus |
| Number of fans       | 2                       |
| Fan specifications   | 50 Hz - 970/480 RPM -   |
|                      | 1,4/0,2 kW              |
| Remarks              | Y.o.b. 2010             |
| Stock                | 1                       |
|                      |                         |

#### **Used Carrier 30 RBS 140**

Used Carrier 30 RBS 140 air-cooled chiller on R410a. Complete with 4 Copeland ZP154KQE-TFD-604 scroll compressors, condenser with 2 Carrier PA0AA02A02 fans - 50 Hz - 970/480 RPM - 1,4/0,2 kW, brazed heat exchanger as evaporator, Grundfos ERCD AC 30 water pump, expansion vessel and a control cabinet with a Carrier Pro-Dialog Plus. \*Why choose for HOSBV? We are not only the largest used refrigeration specialist in Europe, but also, we deliver all equipment solely if it has passed our extensive test. Warranty and industrial cleaning are included in your purchase. \*If requested we are happy to arrange your shipment.