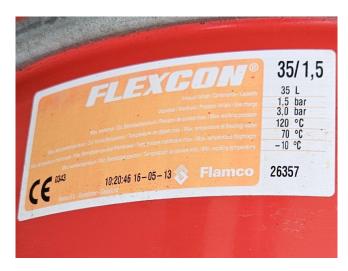

#### **Used Carrier 30 RBS 140**

Used Carrier 30 RBS 140 air-cooled chiller on R410a. Complete with 4 Copeland ZP154KQE-TFD-604 scroll compressors, condenser with 2 Carrier PA0AA02A02 fans - 50 Hz - 970/480 RPM - 1,4/0,2 kW, brazed heat exchanger as evaporator, Grundfos ERCD AC 30 water pump, expansion vessel and a control cabinet with a Carrier Pro-Dialog Plus. \*Why choose for HOSBV? We are not only the largest used refrigeration specialist in Europe, but also, we deliver all equipment solely if it has passed our extensive test. Warranty and industrial cleaning are included in your purchase. \*If requested we are happy to arrange your shipment.