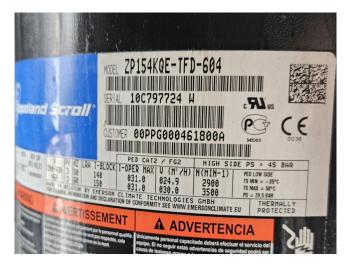

### **Specifications**

| Brand                | Carrier                 |
|----------------------|-------------------------|
| Туре                 | 30 RBS 140              |
| Product type         | Air Cooled Chiller      |
| Capacity kW          | 134,3                   |
| Capacity Tons        | 38,2                    |
| Refrigerant          | Freon                   |
| Refrigerant Type     | R410a                   |
| Pump                 | /                       |
| Weight in kg.        | 951 kg                  |
| Sizes                | 2270x2280x1320 mm       |
|                      | (LxWxH)                 |
| Compressor(s) type & | x4 Copeland ZP154KQE-   |
| model                | TFD-604                 |
| Display              | Carrier Pro-Dialog Plus |
| Number of fans       | 2                       |
| Fan specifications   | 50 Hz - 970/480 RPM -   |
|                      | 1,4/0,2 kW              |
| Remarks              | Y.o.b. 2010             |
| Stock                | 1                       |
|                      |                         |

#### **Used Carrier 30 RBS 140**

Used Carrier 30 RBS 140 air-cooled chiller on R410a. Complete with 4 Copeland ZP154KQE-TFD-604 scroll compressors, condenser with 2 Carrier PA0AA02A02 fans - 50 Hz - 970/480 RPM - 1,4/0,2 kW, brazed heat exchanger as evaporator, Grundfos ERCD AC 30 water pump, expansion vessel and a control cabinet with a Carrier Pro-Dialog Plus. \*Why choose for HOSBV? We are not only the largest used refrigeration specialist in Europe, but also, we deliver all equipment solely if it has passed our extensive test. Warranty and industrial cleaning are included in your purchase. \*If requested we are happy to arrange your shipment.