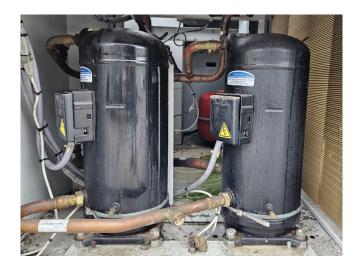

#### **Used Carrier 30 RBS 140**

Used Carrier 30 RBS 140 air-cooled chiller on R410a. Complete with 4 Copeland ZP154KQE-TFD-604 scroll compressors, condenser with 2 Carrier PA0AA02A02 fans - 50 Hz - 970/480 RPM - 1,4/0,2 kW, brazed heat exchanger as evaporator, Grundfos ERCD AC 30 water pump, expansion vessel and a control cabinet with a Carrier Pro-Dialog Plus. \*Why choose for HOSBV? We are not only the largest used refrigeration specialist in Europe, but also, we deliver all equipment solely if it has passed our extensive test. Warranty and industrial cleaning are included in your purchase. \*If requested we are happy to arrange your shipment.